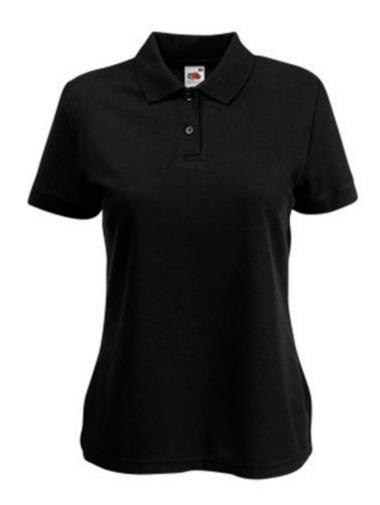

# FRUIT OF THE LOOM, 65/35 LADIES POLO, WOMEN'S POLO SHIRT, BLACK, XS

### **Basic informations**

Size: XS

Package: 36 Length: 49 Width: 34 Height: 22

Size: XS

Color: Black

## **Specification**

Fruit of the Loom, 65/35 Ladies Polo, women's polo shirt, black, XS. Polo shirt for women, composed of 65% cotton and 35% polyester, T-shirt 230gm / m2. Guaranteed 60 degree wash, lightly strung, button-down buttons, classic polo shirt, normal cut. Branding: embroidery, flex, flock, sieve